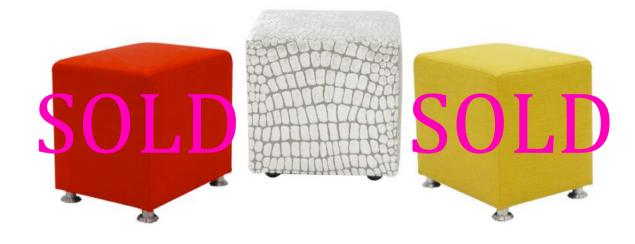

### <u>Cubes</u>

2 beautiful cubes (yellow is sold)

Size: w 45 x d 40 x h 45

In Nabucco fabric and Blazer fabric by Designers Guild and Camira