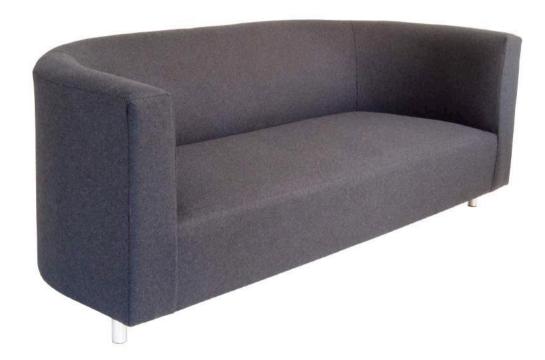

# Bay Sofa

The Bay Sofa is made to fit snugly into the angles of a bay window.

Size: w 200 x d 85 x h 68

In Elemento fabric by Sahco