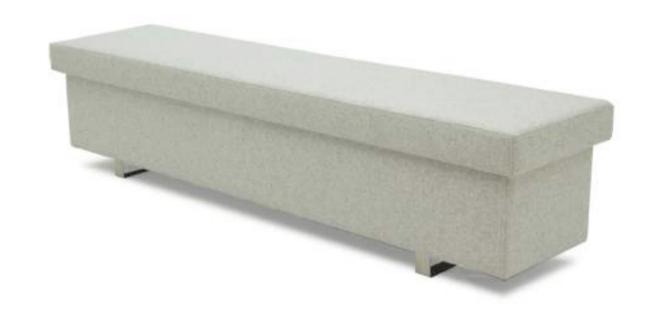

### Maka Bench

Luxury bench with storage

Size: w 150 x d 45 x h 47

In Divina fabric by Kvadrat