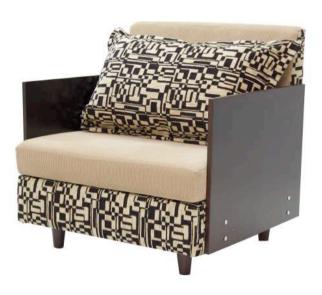

## Lola Lola Single Unit

Compact Lola Lola Single Unit with panels either side. Part of the L-shapes compact and flexible modular seating system.

Size: w 75 x d 75 x h 60

In Swimming fabric Jenny Duff and Cord mix