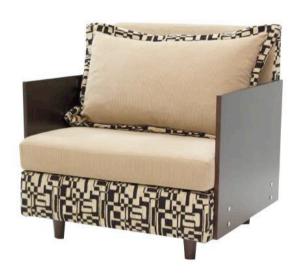

## Lola Lola Single Unit

Compact Lola Lola Single Unit with panels either side. Part of the L-shapes compact and flexible modular seating system.

Size: w 75 x d 75 x h 60

In Swimming fabric Jenny Duff and Cord mix