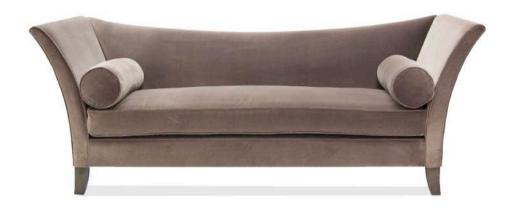

#### **Dorothee Settee**

Traditionally made solid beech frame, duck feather cushion with foam core on hand tied strings.

Size: w 220 x d 80 x h 85

In Cosmos fabric by Lelievre