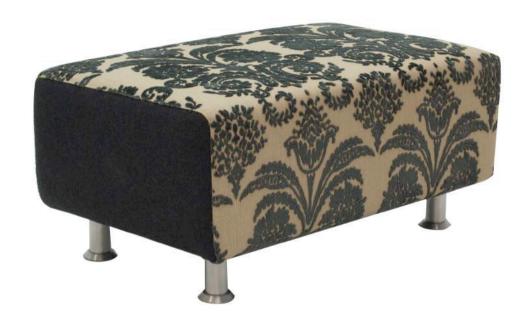

## **Bay Footstool**

Looks fantastic with the Bay Sofa

Size: w 80 x d 50 x h 38

In Ombrione and Elemento fabric by Designers Guild and Sahco