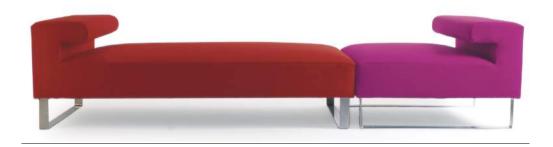

#### Yasmin Lounger(left) & Yasmin Solo(right)

Yasmin modular furniture – super flexible seating system. Hand tied springs, Birch Plywood frame. Stainless steel legs.

Yasmin Lounger:

Size: w 175 x d 90 x h 60 In Divina fabric by Kvadrat

Yasmin Solo:

Size: w 90 x d 90 x h 60

In Divina fabric by Kvadrat